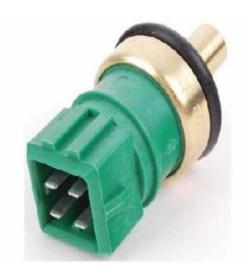

## Audi A3 1999gt2003 A4 1995gt2001 Switch Temp Sensor 4 Pin (10 R)

Location Gauteng, Johannesburg

https://www.freeadsz.co.za/x-125677-z

Audi A3 1999>2003 A4 1995>2001 Switch Temp Sensor 4 Pin

Please Call our National Call Centre: +2711 794 6009 | +2783 561 9381 (Also on WhatsApp)

Audi A3 1999>2003 A4 1995>2001 Switch Temp Sensor 4 Pin

We have limited stock. Please call now!

Delivery Nationwide â€" Overnight Express Door to Door

We also deliver to Namibia | Botswana | Zimbabwe | Mozambique | Zambia | Swaziland