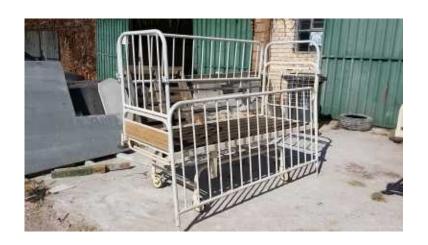

## Hospital beds (4000 R)

FREE **MOS** 

• <u>CO</u>

Several hospital beds from R4000. Hydraulic. Some with high sides for Alzheimer.

| Hospital beds<br>https://www.freeadsz.co.za/x-1263<br>5-z | https://www.freeadsz.co.za/x-1263<br>5-z | Hospital beds | Hospital beds<br>https://www.freeadsz.co.za/x-1263<br>5-z | https://www.freeadsz.co.za/x-1263<br>5-z | Hospital beds |
|-----------------------------------------------------------|------------------------------------------|---------------|-----------------------------------------------------------|------------------------------------------|---------------|------------------------------------------|---------------|------------------------------------------|---------------|------------------------------------------|---------------|------------------------------------------|---------------|------------------------------------------|---------------|------------------------------------------|---------------|