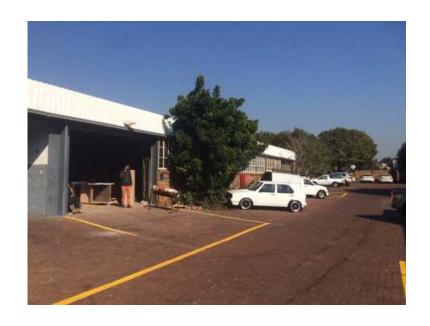

## ATTENTION INVESTORS FACTORY WAREHOUSE FOR SALE IN A SECURE INDUSTR

Location Gauteng, Centurion https://www.freeadsz.co.za/x-126602-z

These units are situated in a sought after Secure Industrial Park in Gateway Industrial park, Centurion.

It is in a secure complex with easy access to the N1 highway and R101(Old JHB Road).

There are 2 units for sale AND BOTH ARE FULLY LET!

These unit are approximately 222m2 each, consisting of a small reception / office and warehouse space, together with all the amenities.

There is 1 very large roller shutter door at each unit, making it very easy and accessible for deliveries!

Situated close to all major highways, shops and residential developments.

60 amp 3 Phase electricity available.

These units could be bought together or separately!

Selling Price: R1 100 000.00 (excl. VAT)!

ACTORY WAREHOUSE
OR SALE IN A SECURE
IDUSTRIAL PARK IN
IDUSTRIAL
IN A SECURE
OR SALE IN A SECURE

ATTENTION INVESTORS FACTORY WAREHOUSE FOR SALE IN A SECURE INDUSTRIAL PARK IN INDUSTRIAL PARK IN