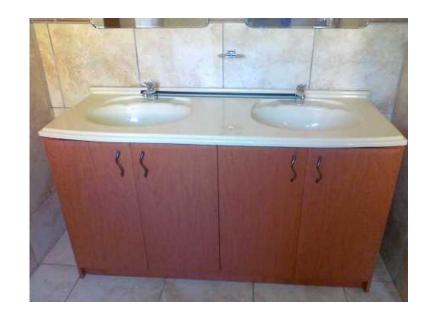

## **BASIN UNIT (1500 R)**

Location **Gauteng, Moot** https://www.freeadsz.co.za/x-126743-z

BASIN UNIT : 1500 x 600mm (length x width) Includes Gio Bella pop-up wastes but exclude the two ISCA-mixers and