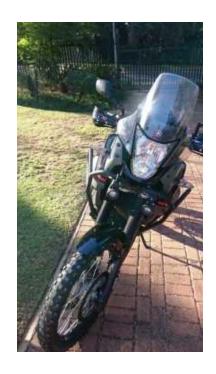

## Yamaha 660Z tenere - 2011 (60000 R)

Location **Gauteng, Centurion** https://www.freeadsz.co.za/x-127064-z

Still in great condition, well looked after.

Specs:
2011 model
37900km
Rumbux crash bars with bashplate
Zeta handgaurds
12V socket
FSH with Yamaha
Spots from 4x4Direct (900 lumons)

Spots from 4x4Direct (900 lumens). I'm busy fixing the brackets. Brand new sprockets and chain (replaced today)

On the pictures I have a home made tail rack (bigger for luggage), however I still have the original if you would prefer.

The petrol tank has a stretch mark: / Had the scratches on the tank sprayed by Yamaha about 3 years ago, and with this hot summer it stretched slightly, leaving a matt line on the tank. Never seen it before to be.