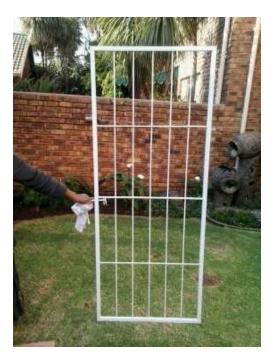

## Security Gate (200 R)

Location Gauteng, Midrand https://www.freeadsz.co.za/x-127174-z

Security gate for sale R200

|                                   |          | 1                                 |          | 1                                 |          | 1                                 |          | 1                                 |          | 1                                 |          | 1                                 |          | 1                                 |          | Γ                                 |          | 1                                 |          |
|-----------------------------------|----------|-----------------------------------|----------|-----------------------------------|----------|-----------------------------------|----------|-----------------------------------|----------|-----------------------------------|----------|-----------------------------------|----------|-----------------------------------|----------|-----------------------------------|----------|-----------------------------------|----------|
|                                   |          | 1.27                              |          |                                   |          |                                   |          | 8-4                               |          |                                   |          |                                   |          |                                   |          |                                   |          |                                   |          |
| https://www.freeadsz.co.z<br>74-z | Security |
| .a/x-1271                         | Gate     | a/x-1271                          | Gate     | a/x-1271                          | Gate     | ;a/x-1271                         | Gate     | ;a/x-1271                         | Gate     | a/x-1271                          | Gate     | .a/x-1271                         | Gate     | .a/x-1271                         | Gate     | a/x-1271                          | Gate     | a/x-1271                          | Gate     |