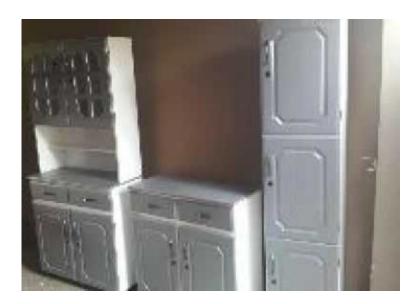

## kitchen set 3 piece (1600 R)

Location Gauteng, Moot https://www.freeadsz.co.za/x-12722-z

kitchen set 3 piece with lockable

|                         |         |                         |         |                         |         |                         |         |                         |         |                         |         |                         |         |                         |         | Ť.                      |         |                         |         |
|-------------------------|---------|-------------------------|---------|-------------------------|---------|-------------------------|---------|-------------------------|---------|-------------------------|---------|-------------------------|---------|-------------------------|---------|-------------------------|---------|-------------------------|---------|
| https://www.free<br>2-z | kitchen |
| adsz.co.za/x            | set 3   |
| (-1272                  | piece   | (-1272                  | piece   | < <u>-1272</u>          | piece   | (-1272                  | piece   |