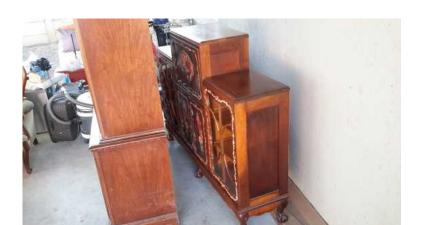

## Ball and claw cabinet (3500 R)

Location **Gauteng, Moot** https://www.freeadsz.co.za/x-128220-z

Beautifull ball and claw dresser for

|        | Ball https://ww 20-z Ball  | and and         | claw      | cabinet              |
|--------|----------------------------|-----------------|-----------|----------------------|
|        | Ball                       | and             | claw      | <b>5 5</b>           |
|        | https://wv<br>20-z<br>Ball | ww.freea<br>and | adsz.co.; | za/x-1282<br>cabinet |
|        | https://ww                 | l 🖈 5           | l ds: CI  | abine<br>(-1282      |
|        | Ball                       | and             | claw      | cabinet              |
|        | https://ww<br>20-z         | vw.freea        | adsz.co.; | za/x-1282            |
|        | Ball                       | 5               | clav      | cabinet              |
| []<br> | 20-z                       |                 |           |                      |
|        | Ball https://ww            | and ww.freea    | claw      | cabinet              |
|        | Ball                       | and             | claw      | cabinet              |
|        | https://ww<br>20-z         | vw.freea        | adsz.co.  | za/x-1282            |
|        | Ball https://ww            | and<br>vw.freea | claw      | cabinet<br>za/x-1282 |
|        | Ball                       | and             | claw      | cabinet              |
|        | https://ww<br>20-z         | vw.freea        | adsz.co.; | za/x-1282            |