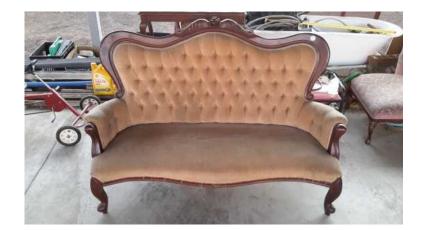

## Victorian couch (2000 R)

Location **Gauteng, Moot** https://www.freeadsz.co.za/x-128222-z

Victorian couch with embuia frame. Needs re

|    | Victorian                          | couch    |
|----|------------------------------------|----------|
|    | https://www.freeadsz.co.z:         | v/x-1282 |
| 製料 | Victorian                          | couch    |
|    | https://www.freeadsz.co.z:         | v/x-1282 |
|    | Victorian                          | couch    |
|    | https://www.freeadsz.co.z:         | v/x-1282 |
|    | Victorian                          | couch    |
|    | https://www.freeadsz.co.zi         | v/x-1282 |
|    | Victorian                          | couch    |
|    | https://www.freeadsz.co.z:<br>22-z | v/x-1282 |
|    | Victorian                          | couch    |
|    | https://www.freeadsz.co.z:<br>22-z | v/x-1282 |
|    | Victorian                          | couch    |
|    | https://www.freeadsz.co.z:<br>22-z | v/x-1282 |
|    | Victorian                          | couch    |
|    | https://www.freeadsz.co.z:<br>22-z | v/x-1282 |
|    | Victorian                          | couch    |
|    | https://www.freeadsz.co.z:         | v/x-1282 |
|    | Victorian                          | couch    |
|    | https://www.freeadsz.co.z:<br>22-z | v/x-1282 |
|    |                                    |          |