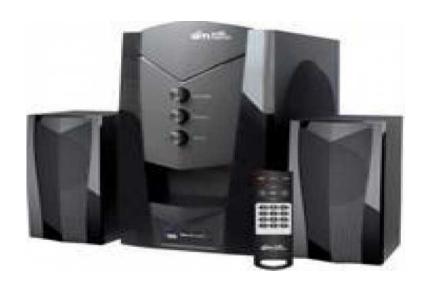

## Audio Master Jive 7000w PMPO 2.1 Channel Bluetooth (852 R)

Location **Gauteng, Centurion** 

https://www.freeadsz.co.za/x-128338-z

JIVE-7000

For more information and to place orders, visit technowave.co.za

Audio Master Jive 7000 PMPO 2.1 Channel Bluetooth v. 4.0 Wireless Audio Transmission Multimedia Speaker System -50 watts RMS (30w +10w 2 x ) USB interface, SD card Reader, FM Radio and Remote Control, Retail Box, 1 year Limited Warranty

Product overview

Get big sound in a small package without sacrificing quality this 2.1 Channel Multimedia Speaker System with Bluetooth v. 4.0 Wireless Audio Transmission is ideal system for playing music across your entire home should be easy to integrate and implement, flexible, reliable, and easy to operate. Designed for use with MP3 players, Mobile Phone, s Tablets PC's . Computer systems, and more

## Highlights

•2 pieces of 2-way satellite speakers with sub-woofer

•Bluetooth v. 40 Wireless Audio Transmission

•Control for Volume Bass & Treble.

•50 Watts (RMS) total output power: 30w+10w X2

•Switchable for 2.1

•Magnetically shielded satellite speakers

•Signal/Noise ratio: > 75 dB •FM radio: 87.0 MHz to 108 MHz frequency range •Impedance -4-8 OHMS •Power 230V -50Hz •Subwoofer 1x 5.25 inch •Satellite Speakers 2 x