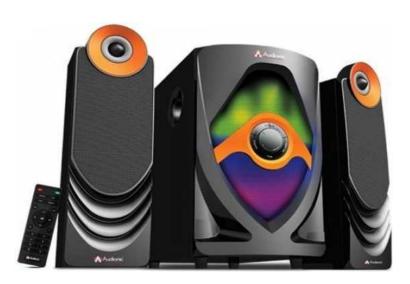

## Audionic Rainbow R20 2.1 Channel Hi Fi speakers with FM radio (1128 R)

Location Gauteng, Centurion https://www.freeadsz.co.za/x-128339-z

6-954217-333144

For more information and to place orders, visit technowave.co.za

## **Product Overview**

The Audionic Rainbow R20 is the pioneer of sound technology that is a reliable and a durable sound system that possess the potential to last for many years. With its stylish design and quality performance, the Audionic Rainbow R20 series is the perfect choice when you want to take a step up from ordinary speakers. 2.1 Channel Hi Fi speakers with FM radio, remote control, SD/ MMC/ USB playing option are the key features of the Rainbow series.

## Highlights

• 2.1 Channel Hi Fi speakers

• Fusion Light Technology

• Built In Card Reader and USB Port

• Play Audio files directly from Flash drive & SD/MMC Card

• FM Radio

• Wireless remote Control

• Power Output: 20W + 10W x 2 (RMS)

• Frequency Response: Frequency Response 20Hz ~ 20KHz

39-z .co.za/x-1283 • Fusion Light Technology
• USB Playing Port
• Built-In FM Radio
• Wireless Remote Control
• SD / MMC