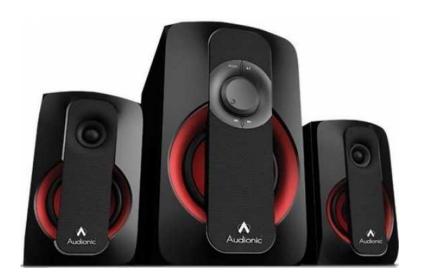

## Audionic Mega-33 2.1 Channel Hi Fi speakers with FM radio (689 R)

Location **Gauteng, Centurion** https://www.freeadsz.co.za/x-128342-z

6-954217-522333

For more information and to place orders, visit technowave.co.za

2.1 Channel Hi Fi speakers with Epic Sub-woofer

## **Product Overview**

With its stylish design and quality performance, the Audionic Mega33 series is the perfect choice when you want to take a step up from ordinary speakers. 2.1 Channel Hi Fi speakers with Epic Sub-woofer and FM radio built-in allows you to enjoy the Beats or Talk shows on your favorite FM Radio stations without connecting it to the PC. Also the SD/ MMC/ USB playing options and Wireless Remote Control are the key features of the Mega series. This reliable and a durable sound system possess the potential to last for many years.

## Highlights

• 2.1 Channel Hi Fi speakers Epic Sub-woofer and built-in FM Radio

• Wireless Remote Control

• Built In Card Reader and USB Playing Port

• Play Audio files directly from Flash drive & SD/MMC Card