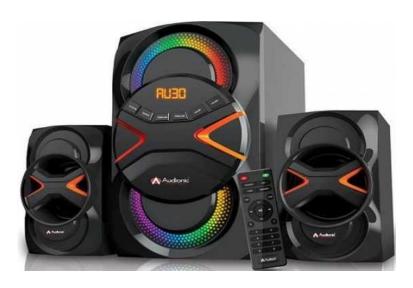

## Audionic Rainbow R16 2.1 Channel Hi Fi speakers with FM radio (752 R)

Location Gauteng, Centurion https://www.freeadsz.co.za/x-128346-z

For more information and to place orders, visit technowave.co.za

## Product Overview

The Audionic Rainbow R16 is the pioneer of sound technology that is a reliable and a durable sound system that possess the potential to last for many years. With its stylish design and quality performance, the Audionic Rainbow R16 series is the perfect choice when you want to take a step up from ordinary speakers. 2.1 Channel Hi Fi speakers with FM radio, remote control, SD/ MMC/ USB playing option are the key features of the Rainbow series.

## SD/MMC Card

Slot Just Plug in the SD/MMC Card in Card Slot and enjoy audio

Ease With Wireless Remote Control

• Separation 40dB • S/N Ratio 70dB Features • Stock Code- 6-954217-333427 • Description Audionic Rainbow R-16 Series 2.1 Channel Hi Fi speakers with FM radio, remote control • Fusion Light Technology • Brand Audionic • Model Rainbow R16 • Item 2.1 Channel Hi Fi Speakers • Frequency Response 20Hz ~ 20KHz • Power Output 12W + 8W x 2 (RMS) • Satellite 3 inch x 2 • Sub-woofer 5.0 inch • USB Playing Port • Built-In FM Radio • SD / MMC Slot • Separation 40dB • S/N Ratio 70dB • Wireless Remote