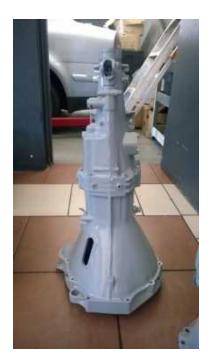

## FREE MOS Z 💬 nissan 1400 recon gearbox (7500 R)

Location Gauteng, Moot https://www.freeadsz.co.za/x-12842-z

recon gearbox for sale R7500 we also have a recon diff without side shafts for

|                             |                   |                                   |                           |                                          |                           |                                          |                           |                                          |                           | 1                                        |                           |                                          |                           |                                          |                           |                                          |                           | I                                        |                           |
|-----------------------------|-------------------|-----------------------------------|---------------------------|------------------------------------------|---------------------------|------------------------------------------|---------------------------|------------------------------------------|---------------------------|------------------------------------------|---------------------------|------------------------------------------|---------------------------|------------------------------------------|---------------------------|------------------------------------------|---------------------------|------------------------------------------|---------------------------|
|                             | i i               |                                   |                           |                                          |                           |                                          |                           |                                          |                           |                                          |                           |                                          |                           |                                          |                           |                                          |                           |                                          |                           |
|                             | <b>K</b>          |                                   |                           |                                          | 36                        | ÔØ.                                      |                           |                                          |                           |                                          |                           | <u> </u>                                 | 4                         |                                          | 9                         |                                          | 4                         | <u>or</u> 2                              |                           |
| ://www.freeadsz.co.za/x-128 | 2520 1400 recon d | https://www.freeadsz.co.za/x-1284 | nissan 1400 recon gearbox | https://www.freeadsz.co.za/x-1284<br>2-z | nissan 1400 recon gearbox |