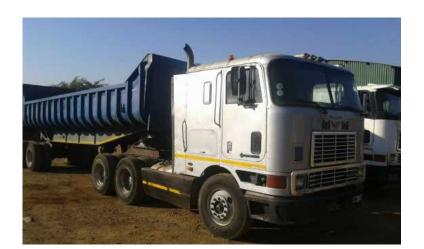

## **International Eagle Lefthand Drive Horse (100000 R)**

Location **Gauteng, Moot** https://www.freeadsz.co.za/x-128614-z

International Eagle Lefthand Drive N14 S7C Reconditioned, 13 speed fuller gearbox, side mount high pressure hydraulics. Manual suspension.Light on.