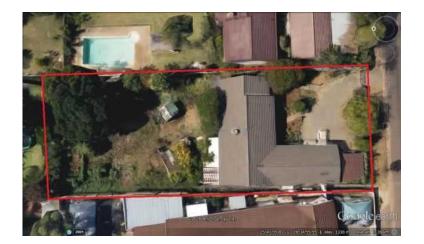

## Commercial Property for sale (2150000 R)

Location Gauteng, Pretoria https://www.freeadsz.co.za/x-128772-z

A commercial opportunity in Queenswood, Pretoria on Soutpansberg rd. Re-zoning is currently underway and is expected in due course. New business 4 rights will include offices, medical suites, estate agents, legal practises as well as a guest house with 6 – 12 rooms. The erf has an extent of 1586m2 with a 300m2 building located on the front half of the erf. Sub-division possibility with 780m2 undeveloped portion at the back of the property. The existing residential house can be renovated to your specific needs and requirements. Situated in Queenswood, on Soutpansberg rd and very close to Queens corner, this property has fast access to major traffic routes, and is on a municipal bus route. The property has good visibility and accessibility. The property also has a carport for 2 cars and the existing building allows vehicle access to the back of the property on the one side of the.