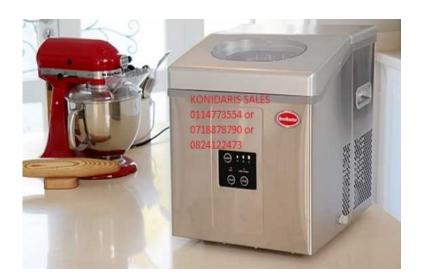

## ICE MACHINE BNEW 15KG only R3400.00 each (3400 R)

Location Gauteng, Johannesburg

https://www.freeadsz.co.za/x-129311-z

An ice maker for any home or small business owner.

Model number: ZBC-15 Size: 365 W x 390 D x 415 H Ice Cubes per Cycle: 12

R3400-00

•Compressor is a Snomaster High back pressure compressor which is more robust and works efficiently in higher ambient conditions.

•Sealed PC Board which reduces moisture content and corrosion.

•Copper/aluminium evaporator which is less corrosive that standard steel evaporators.

•Stainless steel pins makes moving parts more durable

•Drain point •Portable •Approx. 1.8kg ice storage •Diagnostic check on start