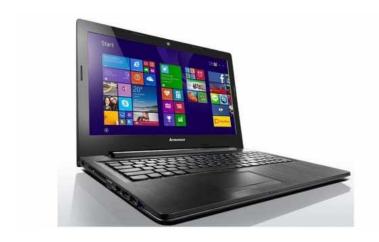

## Lenovo IdeaPad 300-15ISK Series Notebook BRAND NEW (PLEASE NOTE DISCLAME

Location Gauteng, Moot

https://www.freeadsz.co.za/x-129419-z

## Description (PLEASE NOTE DISCLAMER)

Lenovo IdeaPad 300-15ISK Series Notebook - Intel Skylake Core i5-6200U 2.3Ghz 3M L3 Cache with Turbo Boost up to 2.80 GHz Processor , 8192MB DDR3L-1600 SO-Dimm Memory , Supports 16GB Max Mem , 2 Memory slots , 1TB SATA 5400 rpm Hard Drive , DVD optical drive , 15.6 inch HD Flat with eDP (Slim 3.8mm) , 1366 x 768 resolution , LED Wide Backlit Display , Intel HD Graphics 520 , Wireless Lan , Ethernet LAN, Bluetooth , 720P HD Webcam , Non Removable 3 Cell Lithium –Ion Internal Battery , Full Size Keyboard with NumPad , 1 x USB 3.0 ports , 2 x USB 2.0 ports , 1x D-Sub VGA output , 1 x HDMI Port , Multi Card Reader , 2.3 kg , Microsoft Windows 10 Home 64 bit Edition , Retail Box , 1 year Warranty

## **Product Overview**

The Lenovo IdeaPad 300 is the latest Notebook PC powered by the new six-generation Intel Core i5 processor, a 15.6-inch display and a fully customizable Microsoft Windows 10 Home 64 bit Edition installed operating system, This notebook is designed for those who want to get their daily home and office jobs done. The system includes 8GB of 1600 MHz DDR3L RAM, a massive 1TB SATA hard drive, a SuperMulti DVD burner, a 4-in-1 Multi card reader, Dolby Advanced Audio optimized stereo speakers, a 720p 1-megapixel web camera, 802.11b/g/n Wireless Lan ,Ethernet LAN port, Bluetooth , HDMI and VGA external display outputs, one USB 3.0 and two USB 2.0 ports, and a combo headphones / microphone connector. It also features an amazing AccuType island styled ergonomic keyboard with NumPad that allows for a more fluid, spacious, comfortable, and accurate typing experience than standard keyboard