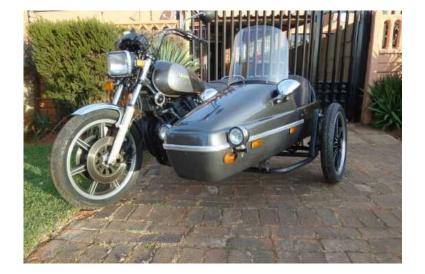

## 1981 Yamaha XS (40000 R)

Location Gauteng, Johannesburg https://www.freeadsz.co.za/x-129442-z

free 🏧 🛛 🖓

1981 Yamaha Xs 1.1 Quadrucycle motortricycle with a sidecar for sale. Bike has not been licenced for about 6 or 7 years. Project bike is very good