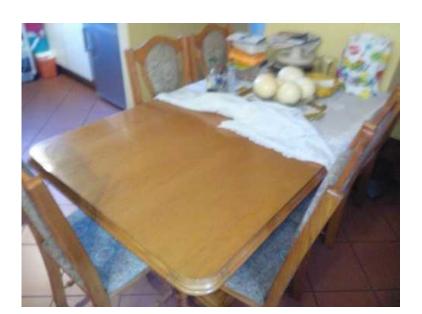

## Dining table 6 chairs retracts to a 8 seater (2500 R)

Gauteng, Johannesburg Location https://www.freeadsz.co.za/x-129508-z

Solid oak wood dining table retracts to a 8 seater with 6 chairs still brand new now