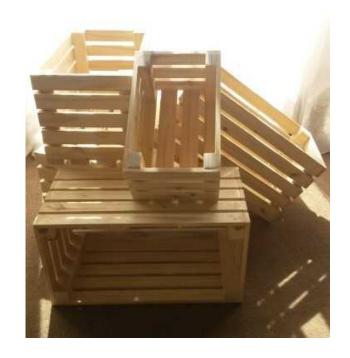

## Wooden slated crate (200 R)

Location **Gauteng, Moot** https://www.freeadsz.co.za/x-13016-z

Wooden crates made from pine. Size 470mm x 250mm x 250mm. Other sizes also available. Awesome for a multitude of uses in and around the.