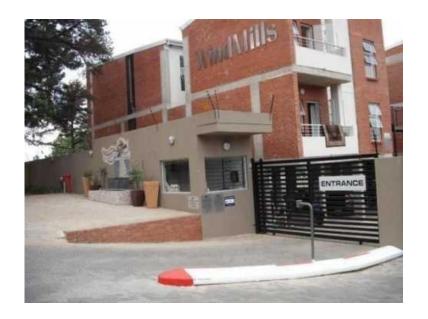

## **Buccleuch Windmills (6000 R)**

Location Gauteng, Johannesburg

https://www.freeadsz.co.za/x-130341-z

The complex also features include a landscaped garden, pool and a full size working Windmill to irrigate the gardens. The complex is fully walled with an electric fence around the perimeter, with access controlled entrance.