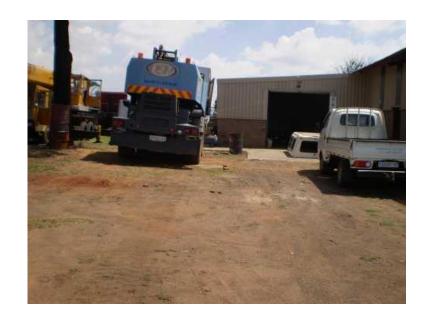

## INDUSTRIAL quot3quot ZONED LAND - BETWEEN ALBERTON AND VEREENIGING (

Gauteng, Vereeniging Location https://www.freeadsz.co.za/x-130362-z

Price Reduced!!! Owner will consider all realistic offers. 2.2ha Industrial Land with 3 x Workshops/Warehouses. 1 x 500 square metres, 1 x 800 square metres and 1 x 127 square metres. There is office space, kitchenettes and restrooms. An ablution block with 7 toilets and shower for factory workers. A 3 bedroom house for the security manager to live in.. Lots of parking space for company vehicles. Located close to the R59 Highway. Situated in Valley Settlements, in Midvaal. For an appointment to view, contact Elize at 072-880-1302 ZONING CERTIFICATE FOR INDUSTRIAL "3" BUSINESS. OWNER WILL CONSIDER ALL REALISTIC.