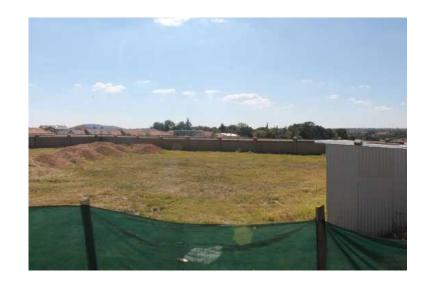

## Dream Hatcher (805000 R)

Location **Gauteng, Centurion** https://www.freeadsz.co.za/x-130615-z

This amazing 1038m2 vacant stand in Heuwelsig Estate is perfect for those wanting to build their dream home.

The stand has approved building plans for a 566m2 home, that will blow your mind......

An offer this good will not be on the market for very long.

Call today to make an appointment to view this prime.

|    | Dream                             | Hatcher  |
|----|-----------------------------------|----------|
|    | https://www.freeadsz.co.z         | a/x-1306 |
|    | Dream                             | Hatcher  |
|    | https://www.freeadsz.co.z         | a/x-1306 |
|    | Dream                             | Hatcher  |
|    | https://www.freeadsz.co.z<br>15-z | a/x-1306 |
|    | Dream                             | Hatcher  |
|    | https://www.freeadsz.co.z<br>15-z | a/x-1306 |
|    | Dream                             | Hatcher  |
|    | https://www.freeadsz.co.z         | a/x-1306 |
| 機器 | Dream                             | Hatcher  |
|    | https://www.freeadsz.co.z         | a/x-1306 |
|    | Dream                             | Hatcher  |
|    | https://www.freeadsz.co.z         | a/x-1306 |
|    | Dream                             | Hatcher  |
|    | https://www.freeadsz.co.z         | a/x-1306 |
|    | Dream                             | Hatcher  |
|    | https://www.freeadsz.co.z         | a/x-1306 |
|    | Dream                             | Hatcher  |
|    | https://www.freeadsz.co.z<br>15-z | a/x-1306 |