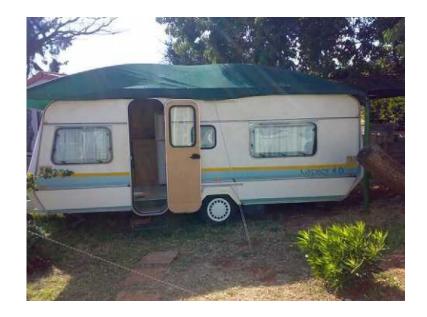

## Gypsey 4B 1991 model Licensed and Registered (45000 R)

Location Gauteng, Johannesburg https://www.freeadsz.co.za/x-130827-z

Gypsey 4B 1991 model . Fully licensed and registered . 220 plus 12 V lights . Portapotti toilet . 2 x plate gas stove . K.I.C Fridge freezer. Island bed . 12V radio . Tent and Rally tent . Addaroom needs repair to.