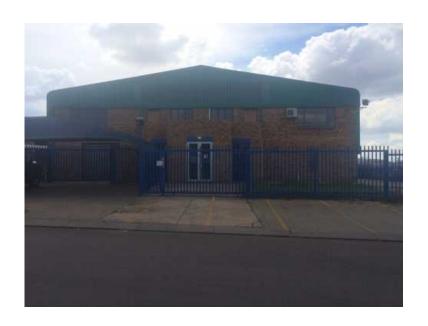

## LARGE WAREHOUSE FACTORY TO LET IN HIGHWAY BUSINESS PARK, CENTURIOI

Gauteng, Centurion Location https://www.freeadsz.co.za/x-131097-z

This building is situated in a sought after Secure Industrial Park in Centurion!

It is in a secure complex with 24 hour security with easy access to the N1 highway.

It is a standalone building with its own yard!

This building consist of 385m2 of showroom and office space, 1135m2 of double volume warehouse space, together with all the amenities giving you a total of 1520m2.

There are 3 large roller shutter doors available, leading to its own yard area, making it very easy and accessible for deliveries!

This building is situated close to all major highways, shops, schools, public transport and residential developments.