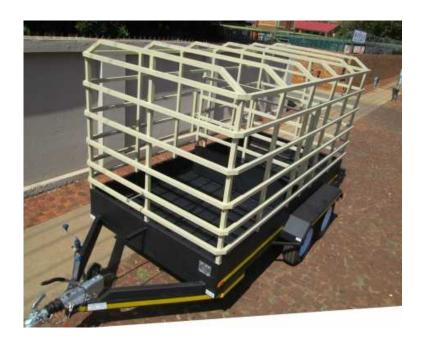

## A.6. NEW CATTLE TRAILER (33500 R)

Location Gauteng, Moot https://www.freeadsz.co.za/x-131506-z

free 枫 🎖 🖓

Boosh Bebee Trailers is a builder of trailers and is SABS approved.

Loading area - 3.5m x 1.8m wide and 2m high. Brake Coupler - 2.7 ton. 2 x Brake Axle - 1.6 ton. Both axles are 3.2 ton. 4 x "14" Rim and Tyre. Solid Floor. Gate in the middle and sliding gate at the back. Solid floor with grid for cattle's feet.

GVM - 2700kg TARA - 580kg Load - 2120kg

Roadworthy RC 1 papers with VIN No.

We require a deposit of 60% to start the building of the trailer and the other 40% balance on day of collection.

Go to our website - www.thinktrailers.co.za