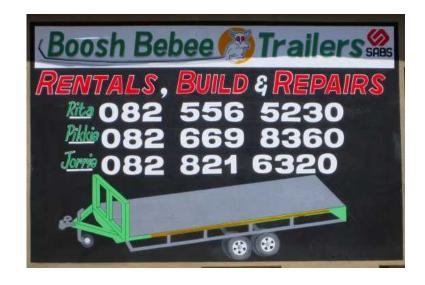

## O.4. TRAILER HIRE IN PRETORIA NORTH (200 R)

Location Gauteng, Moot https://www.freeadsz.co.za/x-131511-z

Welcome to Boosh Bebee Trailers - Trailer Hire.

Renting a trailer shouldn't be a hassle and it should be a worry free experience. That is exactly what we at Boosh Bebee Trailers stand for. Quality workmanship makes our trailers one of the strongest and reliable in the market. We also check and service our trailers regularly to ensure that you always get peace of mind when renting one of our trailers.

We have trailers from R200 a day.

We are currently in Pretoria North on the corner of President Steyn and Jack Hindon 387, and in Silverton on Pretoria Road 374.

To rent a trailer in Pretoria North call Rita - 082 556 5230.

To rent a trailer in Silverton call Dawn - 012 804 3557 / 076 347 0020 or Gerry - 083 291 0564.

- \*Car Trailer
- \*Garden Trailers 750kg
- \*Furniture Trailer 3m x 2m 750kg
- \*Furniture Trailer 4m x 2m 2700kg
- \*Flat Deck Trailer 3m x 1.8m 750kg