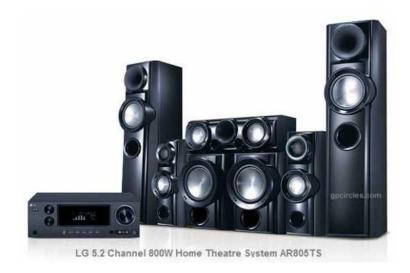

## 5.2 channel Ig sound system (2850 R)

Location **Gauteng, Pretoria** https://www.freeadsz.co.za/x-132717-z

I am selling my LG sound system, its a very powerful sound yet classy its nice for a family because anyone can relate to