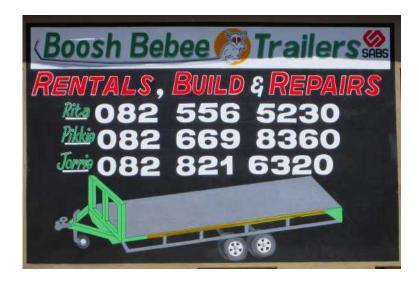

## A.5. PRETORIA NORTH RENTALS (200 R)

Location Gauteng, Moot https://www.freeadsz.co.za/x-132882-z

Welcome to Boosh Bebee Trailers - Trailer Hire.

Renting a trailer shouldn't be a hassle and it should be a worry free experience. That is exactly what we at Boosh Bebee Trailers stand for. Quality workmanship makes our trailers one of the strongest and reliable in the market. We also check and service our trailers regularly to ensure that you always get peace of mind when renting one of our trailers.

We have trailers from R200 a day.

We are currently in Pretoria North on the corner of President Steyn and Jack Hindon 387, and in Silverton on Pretoria Road 374.

To rent a trailer in Pretoria North call Rita - 082 556 5230. To rent a trailer in Silverton call Dawn - 012 804 3557 / 076 347 0020 or Gerry - 083 291 0564.