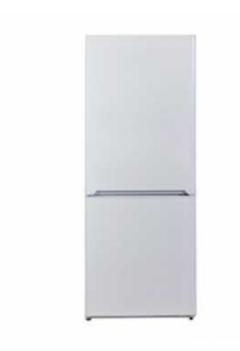

## KIC FRIDGE (KBF630) WHITE (3399 R)

Location Gauteng, Pretoria

https://www.freeadsz.co.za/x-132942-z

**Brand New** 

KIC FRIDGE (KBF630) WHITE

Features and Specifications

Auto Cycle Fridge Defrost

Concealed evaporator plate

Refrigerated shelving in freezer section - for better performance, and improved electricity consumption

Lock ring technology for improved performance and quality

Plastic tanks in both fridge and freezer for improved insulation and performance

2 adjustable GLASS shelves in fridge section

3 CLEAR Fridge door balconies, with middle one adjustable

Guarantee •1 Year Guarantee.

Buy this Superb KIC KB6032 309L Fridge online Shopping South.