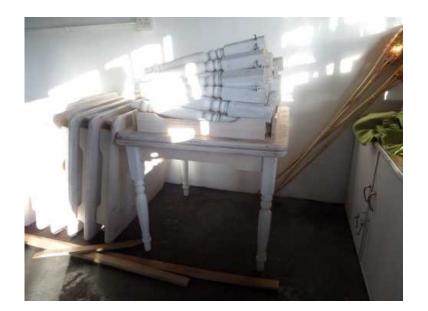

## Table amp Chairs (1500 R)

Location Gauteng, Moot https://www.freeadsz.co.za/x-133365-z

900 X 900 mm Pine Table (whitewashed) with 4 high-back chairs and high-density foam cussions. 5 sets

| Table | https://www.fr | https://www.fr<br>65-z | Table              |
|-------|----------------|------------------------|--------------------|--------------------|--------------------|--------------------|--------------------|--------------------|--------------------|--------------------|
|       | padez CU Z     | amp                    | amp<br>eadsz.co.z: | eadsz.co.z         | amp<br>veadsz.co.z | amp<br>eadsz.co.z; | amp<br>eadsz.co.z  | amp<br>eadsz.co.z  | amp<br>eadsz.co.z; | amp<br>eadsz.co.z; |
|       | a/x-1333       | Chairs                 | Chairs<br>a/x-1333 |