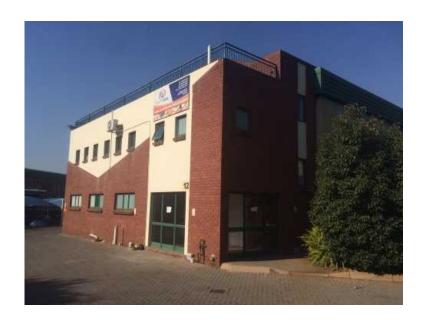

## WAREHOUSE FACTORY TO LET IN GATEWAY INDUSTRIAL PARK, CENTURION (45)

Gauteng, Centurion Location https://www.freeadsz.co.za/x-133977-z

This unit is situated in a sought after secure industrial park in Gateway, Centurion.

It is in a secure complex with easy access to the N1 highway and R101(Old JHB Road).

This unit is approximately 583m2, consisting of a small reception, 2 upstairs offices and double volume warehouse space, together with all the amenities.

There are 2 very large roller shutter doors, making it very easy and accessible for deliveries!

Situated close to all major highways, shops, public transport and residential developments.

250 amp 3 Phase electricity available!

Sharing the stand with only one tenant.

Available: Immediately Price:R45.00/m2 plus

WAREHOUSE

FACTORY TO

WAREHOUSE **FACTORY TO** 

https://www.freeadsz.co.za/x-1339 77-z INDUSTRIAL **FACTORY** 

https://www.freeadsz.co.za/x-1339 77-z FACTORY TO