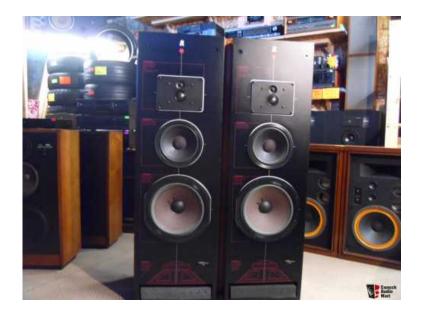

## ACOUSTIC RESEARCH AR9 LS LOUDSPEAKERS (26000 R)

Location Gauteng, Pretoria

https://www.freeadsz.co.za/x-134526-z

Extreme rare find!!!

Legendary monster tower speakers from one of the most famous loudspeaker manufacturers of all time.

60 kg each - 1.3m tall.

Bass response down to 18hz - Will need very good amplification (200 Watts RMS/8 Ohms plus)

Driver configuration:-

1 x 12" Bass driver - (front)

1 x 10" Bass driver - (down firing)

1 x 8" Mid bass driver.

1 x 1.5" Upper mid range driver.

1 x 0.75" Tweeter

Black front baffle finish - very good condition.

Meticulously restored to 100% original condition by me.

All original drivers with new surrounds by Universal speakers.

Original cross overs and rewired with Esoteric the ultimate classic speaker wire.

Brand new grill cloth.

No clowns - no timewasters

These gems will only be sold to somebody that will really appreciate them and know what real hi-fi is all about!!