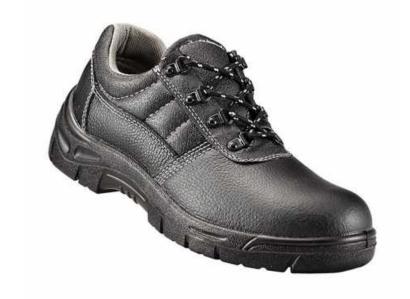

## Safety Shoes, Safety Boots, Safety Work Boots, Industrial Boots, Gumboots (115 R)

Location Gauteng, Johannesburg https://www.freeadsz.co.za/x-134950-z

R115.00-Safety Shoes. www.mmggroup.co.za / sales@mmggroup.co.za - We supply a full complete range of Medical Instruments and Personal Protective Equipment including, Workwear Respiratory Protection, Hearing Protection, Hand Protection, Eye Wear, Head Protection, Safety Footwear, Reflective Jackets, Fall Prevention, Disposable Wear, Corporate Clothing, Lemaitre Safety Shoes, Fuel Safety Shoes, Bova Safety Shoes, Ladies Sisi, Caterpillar Safety Shoes, Rebel Safety Shoes, Profit Safety Shoes, Bata Industrials Safety Shoes, Frams Safety Shoes, Wayne Gumboots, DOT Safety Footwear, Neptun Boot Wear, Bronx Safety Shoes, Bayaan Boots, Bickz Footwear, Claw Footwear, Free Style Footwear, Hi-Tec Footwear, Jim Green Footwear, Jonsson Footwear, Kaliber Footwear, Magnum Footwear, Parabellum Shoes, Pro-Fit Footwear, Egoli Gumboots, Ingunzi Safety Boot wear, Welders Apron 90x60 - 2 Piece, Leather Welders Apron, Leather Welders Spats, Leather Welders Leg Guard with Straps, Hat Full Brim, Hard Hat Jockey All Colors SABS Approved, Welding Goggles, Acid Resistant Boiler Suit, Acid Proof Boiler Suit, Cream Boiler Suit, Disposable Overall 50gsm Non Woven, Lime Reflective Bib, Orange Reflective Bib, Lime Reflective Vest with ID Pocket & Zip, Orange Reflective Vest with ID Pocket & Zip, Fluorescent Reflective Jacket, Direct Vent Goggles, White Lab Coats, Coats, First Aid Kit Regulation 3 in Metal Box, First Aid Kit Regulation 7in Metal Box, First Aid Metal Empty Box, Refill Regulation 3, Refill Regulation 7, Brown Boiler Suit, Red Boiler Suit, Pink Boiler Suit, Orange Boiler Suit, Navy Boiler Suit, Yellow Boiler Suit, White Boiler Suit, Black Boiler Suit, Orange Conti Suite Overall, Brown Conti Suit Overalls, Fern Green Conti Suit Overalls, Emerald Green Conti Suit Overalls, Acid Resistant Conti Suit Overalls, Black Conti Suit Overalls, Navy Blue Conti Suit Overalls, Royal Blue Conti Suit Overalls, D59 Navy Blue, Conti Suit Overalls, Yellow Overalls, Pink Overalls, White Overalls, Grey