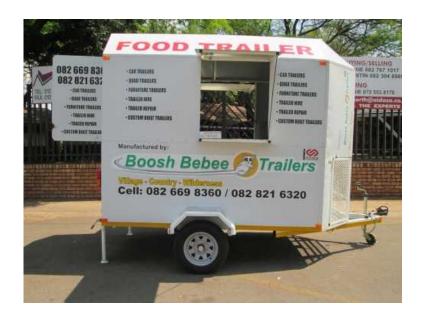

## 23. NEW BUILT FOOD TRAILER (31500 R)

ი-ი ო Location Gauteng, Pretoria https://www.freeadsz.co.za/x-13496-z

free 枫 🎖 🖓

Boosh Bebee Trailers is a builder of trailers and is SABS approved.

Standard Food Trailer - Length 2.4m x 1.6m wide & 2.1m high.

1 x Axle.

1 x T/Coupler clip-on.

- 2 x 5 Spring Blades.
- 1 x Jockey Wheel.
- 3 x Rim and Tyres.
- 2 x Stabilizers feet at rear.
- 1 x Storage for 2 Gas Bottle's.
- Back Door and Sufficient Ventilation.
- 2 x Ring Burners for cooking.
- 1 x Line Burner with Cast Iron Plate for Frying.
- 2 x Deep Fryers with Baskets.
- 1 x Chafing Dish to keep food warm.

GVM - 750kg TARA - 440kg