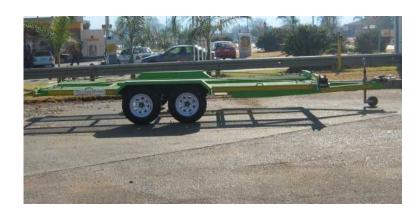

## A.1. GRID CAR TRAILER (32000 R)

Location Gauteng, Johannesburg

https://www.freeadsz.co.za/x-135327-z

Boosh Bebee Trailers is a builder of trailers and is SABS approved.

Loading area - Length 5m x 2m wide.

Coupler - 3 ton.

2 x Brake Axles - 1.6 ton. Both Axles are 3.2 ton.

4 x "14" Rim and Tyre.

600mm wide grid on the sides - middle open. See photo's.

GVM - 3200kg

TARA - 580kg

Load - 2620kg

Roadworthy RC 1 papers with VIN No.