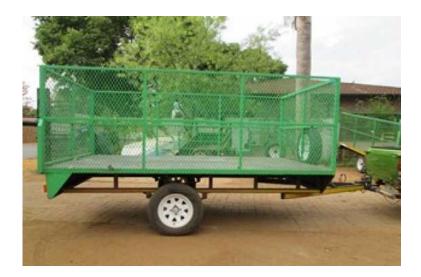

## A.5. BRAND NEW ALL PURPOSEFURNITURE TRAILER (15000 R)

Location **Gauteng, Johannesburg** https://www.freeadsz.co.za/x-135328-z

Boosh Bebee Trailers is a builder of trailers and is SABS approved.

Loading area - Length 3m x 1.8m wide. T/Coupler clip-on. 1 x Axle. 2 x "13" Rim and Tyre. 1 x Spare wheel. 1 x Jockey wheel. Gate at back. Expanded mesh on the sides.

GVM - 750kg TARA - 280kg Load - 460kg

Roadworthy RC1 papers with VIN No.

We will negotiate a better quote on any written quotation from any company in SA.

We require a deposit of 60% to start the building of the trailer and the other 40% balance on day of