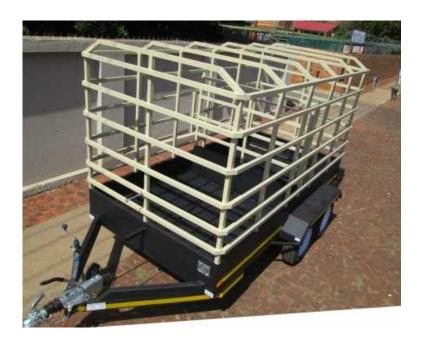

## A.7. CATTLE TRAILER (33500 R)

Location Gauteng, Johannesburg https://www.freeadsz.co.za/x-135334-z

Boosh Bebee Trailers is a builder of trailers and is SABS approved.

Loading area - 3.5m x 1.8m wide and 2m high. Brake Coupler - 2.7 ton. 2 x Brake Axle - 1.6 ton. Both axles are 3.2 ton. 4 x "14" Rim and Tyre. Solid Floor. Gate in the middle and sliding gate at the back. Solid floor with grid for cattle's feet.

GVM - 2700kg TARA - 580kg Load - 2120kg

Roadworthy RC 1 papers with VIN No.

We require a deposit of 60% to start the building of the trailer and the other 40% balance on day of collection.

Go to our website - www.thinktrailers.co.za