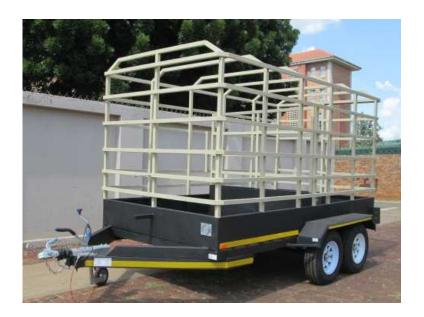

## A.5. NEW CATTLE TRAILER (33500 R)

Location Gauteng, Johannesburg https://www.freeadsz.co.za/x-135337-z

free 枫 🎖 🖓

Boosh Bebee Trailers is a builder of trailers and is SABS approved.

Loading area - 3.5m x 1.8m wide and 2m high. Brake Coupler - 2.7 ton. 2 x Brake Axle - 1.6 ton. Both axles are 3.2 ton. 4 x "14" Rim and Tyre. Solid Floor. Gate in the middle and sliding gate at the back. Solid floor with grid for cattle's feet.

GVM - 2700kg TARA - 580kg Load - 2120kg

Roadworthy RC 1 papers with VIN No.

We require a deposit of 60% to start the building of the trailer and the other 40% balance on day of collection.

Go to our website - www.thinktrailers.co.za