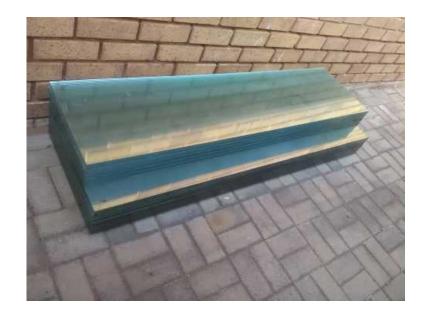

## 10mm thick SABS Toughened glass sheets (150 R)

Location Gauteng, Pretoria https://www.freeadsz.co.za/x-135481-z

10mm thick SABS Toughened glass sheets. 1600x500mm 14 pieces and 1600x400mm 11 pieces. R150 per sheet or R3000 for the.