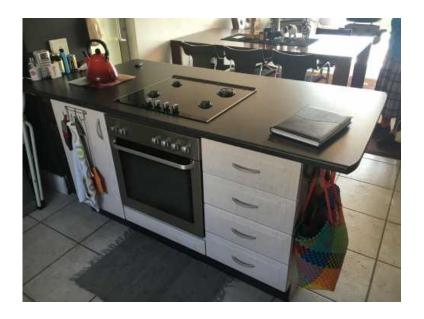

## Kitchen - Black Cherry Wrap Kitchen (14000 R)

Location Gauteng, Johannesburg

https://www.freeadsz.co.za/x-136084-z

Black Cherry Wrap â€" Excellent Condition!!

R14,000.00

Black Cherry Wrap Kitchen Cupboards

AEG Competence under counter oven

AEG glass plate hob â€" the picture shows gas but this the client kept and gave us the electric stove

Double sink with mixer

Floor units

900 x 900 corner floor x 2

500 sink unit – this was up against one of the corner floor units