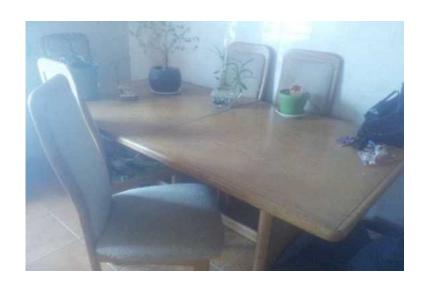

## Dining room suite, 6 seater with chairs and large coffee table. (800 R)

Gauteng, Johannesburg Location https://www.freeadsz.co.za/x-136931-z

Dining room suite. 6 seater, expandable to 8 seater with 6 chairs. Needs attention (sanding and revarnishing), but still in everyday use. Large wood and glass coffee table. R800 for both. Must be able to collect from Walkerville, Jhb South.