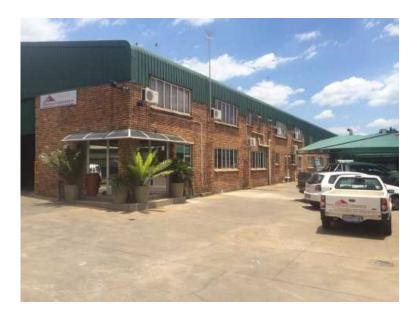

## LARGE WAREHOUSE FACTORY DISTRIBUTION CENTRE FOR SALE IN GATEWAY I

Gauteng, Centurion Location https://www.freeadsz.co.za/x-137193-z

This building is situated in a sought after industrial park in Centurion!

It is a standalone building with its own yard area, in close proximity of the R101(Old JHB Road), with easy access to the N1 highway.

This building is approx. 1600m2, consisting of office space, double warehouse / factory space, together with all the amenities!

There are many roller shutter doors available, leading to its own yard area, making it very easy and accessible for inter-link truck deliveries!

This building is situated close to all major highways, shops, schools, public transport and residential developments.

This building can either be bought as an investment, or for self occupation!

150 amp 3 phase electricity available.

Price: R10 999 999.00(excl.)