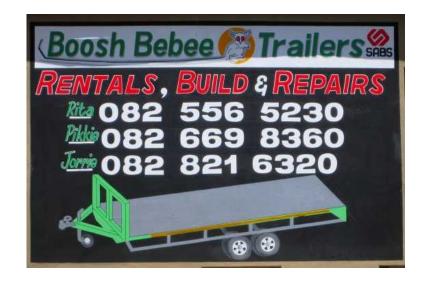

## M.4. TRAILER HIRE IN PRETORIA NORTH (200 R)

Location **Gauteng, Soshanguve** https://www.freeadsz.co.za/x-137429-z

Welcome to Boosh Bebee Trailers - Trailer Hire.

Renting a trailer shouldn't be a hassle and it should be a worry free experience. That is exactly what we at Boosh Bebee Trailers stand for. Quality workmanship makes our trailers one of the strongest and reliable in the market. We also check and service our trailers regularly to ensure that you always get peace of mind when renting one of our trailers.

We have trailers from R200 a day.

We are currently in Pretoria North on the corner of President Steyn and Jack Hindon 387, and in Silverton on Pretoria Road 374.

To rent a trailer in Pretoria North call Rita - 082 556 5230.

To rent a trailer in Silverton call Dawn - 012 804 3557 / 076 347 0020 or Gerry - 083 291 0564.

- \*Car Trailer
- \*Garden Trailers 750kg
- \*Furniture Trailer 3m x 2m 750kg
- \*Furniture Trailer 4m x 2m 2700kg
- \*Flat Deck Trailer 3m x 1.8m 750kg