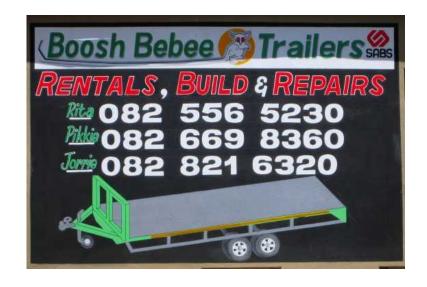

## M.2. TRAILER HIRE IN PRETORIA NORTH (200 R)

Location **Gauteng, Soshanguve** https://www.freeadsz.co.za/x-137430-z

Welcome to Boosh Bebee Trailers - Trailer Hire.

Renting a trailer shouldn't be a hassle and it should be a worry free experience. That is exactly what we at Boosh Bebee Trailers stand for. Quality workmanship makes our trailers one of the strongest and reliable in the market. We also check and service our trailers regularly to ensure that you always get peace of mind when renting one of our trailers.

We have trailers from R200 a day.

We are currently in Pretoria North on the corner of President Steyn and Jack Hindon 387, and in Silverton on Pretoria Road 374.

To rent a trailer in Pretoria North call Rita - 082 556 5230.

To rent a trailer in Silverton call Dawn - 012 804 3557 / 076 347 0020 or Gerry - 083 291 0564.

- \*Car Trailer
- \*Garden Trailers 750kg
- \*Furniture Trailer 3m x 2m 750kg
- \*Furniture Trailer 4m x 2m 2700kg
- \*Flat Deck Trailer 3m x 1.8m 750kg