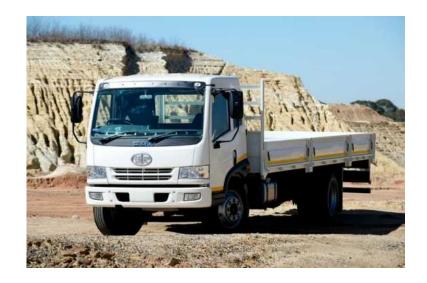

## FREE 1008 Z : 2222 FAW 15.180FL, 8 Ton (Chassis cab only) - NEW RANGE (329000 R)

Location Gauteng, Midrand https://www.freeadsz.co.za/x-137461-z

**GET THE JOB DONE!** 

FAW 15.180FL, 8 Ton (Chassis cab only) - NEW RANGE 4 x 2 Freight Carrier

Available with the following derivatives: Dropside, Flat deck, Tautliner, Rollback, Cattle Body, Water Tank, Crane Application, etc

Cab: Forward Tilt Cab, Driver & 2 Passengers, Semi Sleeper, Aircon, Radion with USB, Suspension Seat

Engine: FAW CA6DF2-18, Capacity: 6557 cm3, 6 Cylinder in line, water cooled, turbo charged & intercooled

Gearbox: FAW CA6TBX085, 6 Speed Manual Syncromesh

2 Year / Unlimited km Road Side Assistance NOW IN STOCK!