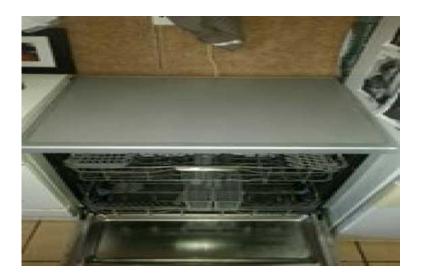

## LG Direct drive dishwasher Capacity - 14 Plate (4000 R)

Gauteng, Midrand Location https://www.freeadsz.co.za/x-137601-z

LG Direct drive dishwasher Capacity - 14 Plate

Colour - Silver

Water - 14L

Programs - 5x (Dual Intensity, Auto, Economy, Gentle and Quick)

Extra Options - 4x (Half Load, Extra Hot, Delayed Start and Child Lock)

Dimensions - W600xH850xD600mm

It is practically brand new. I got it as a gift and have probably used it 2 or 3 times as we do not make that many dishes. Its is taking up too much space and so we have decided to sell it.

R 4000.00.

If you are interested and serious please contact me:

Charmen 0735387440