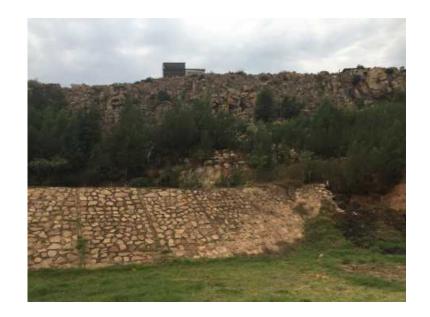

## 1040sqm Stand at Bronkhortspruit Dam (299000 R)

Location Gauteng, Bronkhorstspruit https://www.freeadsz.co.za/x-137994-z

1040sqm stand against the hill in this exclusive waterfront security estate - Kungwini Country Estate. The estate also offers boat launching facilities, fishing, parks. Great investment opportunity. Willing to swop for another property or.