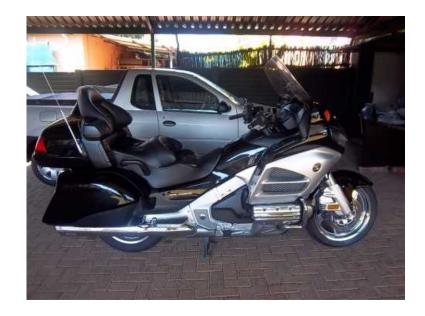

## 2012 Honda GL 1800 Goldwing (225000 R)

Location **Gauteng, Moot** https://www.freeadsz.co.za/x-138172-z

Beautiful Second Generation Honda GL1800 Goldwing with build in Navigation (SA Roadmaps), Airbag, Heated seats and grips, Full service history with Honda, Radio, Reverse and all the standard features. The bike has done 46000 km and is in excellent condition and as we all know, they are not readily available so do not miss out on this bike. RwC is obvious no.